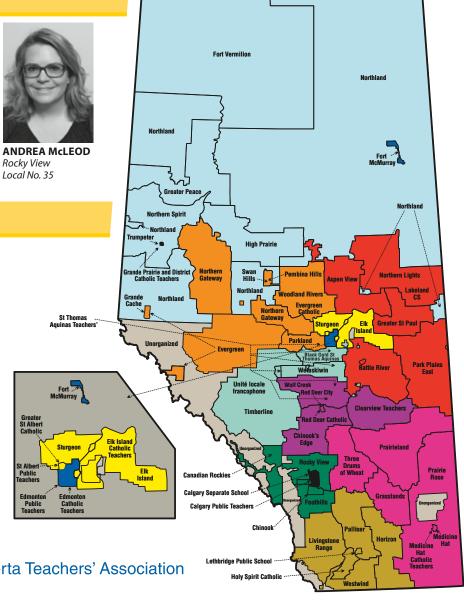

# **ATA** geographic

**Calgary City** 

**Edmonton McMurray** 

**Calgary District** 

**Edmonton District** 

**North West South East** 

**Central East Central North** 

**South West** 

District Rep

Acting

Canadian Rockies Local No. 59

**CHRISTIAN SCHELL** Christ the Redeemer (formerly Chinook)

WADE WESTWORTH Foothills Local No. 16

Rocky View

## districts and locals

Central

**Central South** 